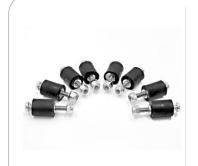

# **HARDWARE**

flight case and cabinet components

RACK SYSTEMS - vers. 02/2014



# **RK600**

RK600 System

material: Steel finish: Black



#### RK600M42

Crossbar

material: Steel finish: Black weight: 400 gr





# RK600L36 - 46 - 56

Side bar

material: Steel finish: Black weight: 464 - 666 gr.



#### RK600RA

Mounting bracket

material: Steel finish: Black



#### RK600SA

Corner bracket

material: Steel finish: Black weight: 84 gr.



# RK600K...

Shock mounts

weight: 235 - 300 gr.





#### **RK1644N**

Double rack strip

material: Steel (2 mt)

finish: Black weight: 1010 gr/mt



# RK600SV

Screws





# **RK500**

RK500 System

material: Steel finish: Black



#### **RK500B2**

Base unit

material: Steel finish: Black



#### **RK500T2**

Top unit

material: Steel finish: Black



#### RK500L1 - RK500L2

Cross brace panels

material: Steel finish: Black





### **RK1644N**

Double rack strip

material: Steel (2 mt)

finish: Black weight: 1010 gr/mt



#### **RK500P4**

Adjuster feet



#### RT3432

Swivel castor

material: Steel finish: Zinc weight: 400 gr





# **RK900M08**

8 spaces 19" professional rack unit

material: Steel 12/10 finish: Black weight: kg 15,9





#### RK900M12

12 spaces 19" professional ra