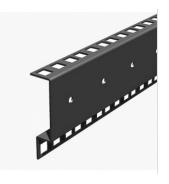

# RK600L36 - 46 - 56

Side bar

material: Steel finish: Black weight: 464 - 666 gr.