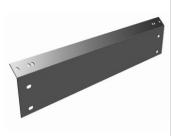

# **HARDWARE**

flight case and cabinet components

RACK SYSTEMS - vers. 02/2014



# **RK600**

RK600 System

material: Steel finish: Black



#### RK600M42

Crossbar

material: Steel finish: Black weight: 400 gr





# RK600L36 - 46 - 56

Side bar

material: Steel finish: Black weight: 464 - 666 gr.



#### RK600RA

Mounting bracket

material: Steel finish: Black



#### RK600SA

Corner bracket

material: Steel finish: Black weight: 84 gr.



# RK600K...

Shock mounts

weight: 235 - 300 gr.





#### **RK1644N**

Double rack strip

material: Steel (2 mt)

finish: Black weight: 1010 gr/mt



# RK600SV

Screws





# **RK500**

RK500 System

material: Steel finish: Black



#### **RK500B2**

Base unit

material: Steel finish: Black



#### **RK500T2**

Top unit

material: Steel finish: Black



#### RK500L1 - RK500L2

Cross brace panels

material: Steel finish: Black





### **RK1644N**

Double rack strip

material: Steel (2 mt)

finish: Black weight: 1010 gr/mt



#### **RK500P4**

Adjuster feet



#