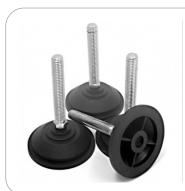

Steel finish: Black weight: 400 gr





# RK600L36 - 46 - 56

Side bar

material: Steel finish: Black weight: 464 - 666 gr.



#### RK600RA

Mounting bracket

material: Steel finish: Black



#### RK600SA

Corner bracket

material: Steel finish: Black weight: 84 gr.



# RK600K...

Shock mounts

weight: 235 - 300 gr.





#### **RK1644N**

Double rack strip

material: Steel (2 mt)

finish: Black weight: 1010 gr/mt



# RK600SV

Screws





# **RK500**

RK500 System

material: Steel finish: Black



#### **RK500B2**

Base unit

material: Steel finish: Black



#### **RK500T2**

Top unit

material: Steel finish: Black



#### RK500L1 - RK500L2

Cross brace panels

material: Steel finish: Black





### **RK1644N**

Double rack strip

material: Steel (2 mt)

finish: Black weight: 1010 gr/mt



#### **RK500P4**

Adjuster feet



#### RT3432

Swivel castor

material: Steel finish: Zinc weight: 400 gr





# **RK900M08**

8 spaces 19" professional rack unit

material: Steel 12/10 finish: Black weight: kg 15,9





#### RK900M12

12 spaces 19" professional rack unit

material: Steel 12/10 finish: Black weight: kg 18,9





# **RK900M24**

24 spaces 19" professional rack unit

material: Steel 12/10 finish: Black weight: kg 28,2