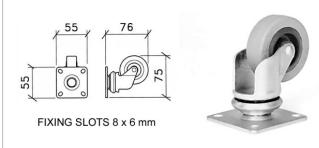

# RK600L36 - 46 - 56

Side bar

material: Steel finish: Black weight: 464 - 666 gr.



#### RK600RA

Mounting bracket

material: Steel finish: Black



#### RK600SA

Corner bracket

material: Steel finish: Black weight: 84 gr.



# RK600K...

Shock mounts

weight: 235 - 300 gr.





#### **RK1644N**

Double rack strip

material: Steel (2 mt)

finish: Black weight: 1010 gr/mt



# RK600SV

Screws





# **RK500**

RK500 System

material: Steel finish: Black



#### **RK500B2**

Base unit

material: Steel finish: Black



#### **RK500T2**

Top unit

material: Steel finish: Black



#### RK500L1 - RK500L2

Cross brace panels

material: Steel finish: Black





### **RK1644N**

Double rack strip

material: Steel (2 mt)

finish: Black weight: 1010 gr/mt



#### **RK500P4**

Adjuster feet



#### RT3432

Swivel castor

material: Steel finish: Zinc weight: 400 gr





# **RK900M08**

8 spaces 19" professional rack unit

material: Steel 12/10 finish: Black weight: kg 15,9





#### RK900M12

12 spaces 19" professional rack unit

material: Steel 12/10 finish: Black weight: kg 18,9





# **RK900M24**

24 spaces 19" professional rack unit

material: Steel 12/10 finish: Black weight: kg 28,2