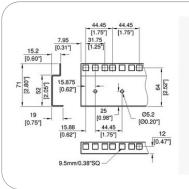

# **HARDWARE**

flight case and cabinet components

RACK SYSTEMS - vers. 02/2014



# **RK600**

RK600 System

material: Steel finish: Black



#### RK600M42

Crossbar

material: Steel finish: Black weight: 400 gr





# RK600L36 - 46 - 56

Side bar

material: Steel finish: Black weight: 464 - 666 gr.



#### RK600RA

Mounting bracket

material: Steel finish: Black



#### RK600SA

Corner bracket

material: Steel finish: Black weight: 84 gr.



# RK600K...

Shock mounts

weight: 235 - 300 gr.





#### **RK1644N**

Double rack strip

material: Steel (2 mt)

finish: Black weight: 1010 gr/mt



# RK600SV

Screws





# **RK500**

RK500 System

material: Steel finish: Black



#### **RK500B2**

Base unit

material: Steel finish: Black



#### **RK500T2**

Top unit

material: Steel finish: Black



#### RK500L1 - RK500L2

Cross brace panels

material: Steel finish: Black





### **RK1644N**

Double rack strip

material: Steel (2 mt)

finish: Black weight: 1010 gr/mt



#### **RK500P4**

Adjuster feet



#### RT3432

Swivel castor

material: Steel finish: Zinc weight: 400 gr





# **RK900M08**

8 spaces 19" professional rack unit

material: Steel 12/10 finish: Black weight: kg 15,9





#### RK900M12

12 spaces 19" professional rack unit

material: Steel 12/10 finish: Black weight: