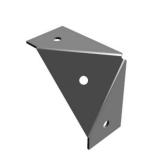

# **HARDWARE**

flight case and cabinet components

RACK SYSTEMS - vers. 02/2014



# **RK600**

RK600 System

material: Steel finish: Black



#### RK600M42

Crossbar

material: Steel finish: Black weight: 400 gr





# RK600L36 - 46 - 56

Side bar

material: Steel finish: Black weight: 464 - 666 gr.



#### RK600RA

Mounting bracket

material: Steel finish: Black



#### RK600SA

Corner bracket

material: Steel finish: Black weight: 84 gr.



# RK600K...

Shock mounts

weight: 235 - 300 gr.





#### **RK1644N**

Double rack strip

material: Steel (2 mt)

finish: Black weight: 1010 gr/mt



# RK600SV

Screws





# **RK500**

RK500 System

material: Steel finish: Black



#### **RK500B2**

Base unit

material: Steel finish: Black



#### **RK500T2**

Top unit

material: Steel finish: Black



#### RK500L1 - RK500L2

Cross brace panels

material: Steel finish: Black





### **RK1644N**

Double rack strip

material: Steel (2 mt)

finish: Black weight: 1010 gr/mt



#### **RK500P4**

Adjuster feet



#### RT3432

Swivel castor

material: Steel finish: Zinc weight: 400 gr





# **RK900M08**

8 spaces 19" professional rack unit

material: Steel 12/10 f