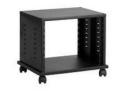

4 - 666 gr.



#### RK600RA

Mounting bracket

material: Steel finish: Black



#### RK600SA

Corner bracket

material: Steel finish: Black weight: 84 gr.



# RK600K...

Shock mounts

weight: 235 - 300 gr.





#### **RK1644N**

Double rack strip

material: Steel (2 mt)

finish: Black weight: 1010 gr/mt



# RK600SV

Screws





# **RK500**

RK500 System

material: Steel finish: Black



#### **RK500B2**

Base unit

material: Steel finish: Black



#### **RK500T2**

Top unit

material: Steel finish: Black



#### RK500L1 - RK500L2

Cross brace panels

material: Steel finish: Black





### **RK1644N**

Double rack strip

material: Steel (2 mt)

finish: Black weight: 1010 gr/mt



#### **RK500P4**

Adjuster feet



#### RT3432

Swivel castor

material: Steel finish: Zinc weight: 400 gr





# **RK900M08**

8 spaces 19" professional rack unit

material: Steel 12/10 finish: Black weight: kg 15,9





#### RK900M12

12 spaces 19" professional rack unit

material: Steel 12/10 finish: Black weight: kg 18,9





# **RK900M24**

24 spaces 19" professional rack unit

material: Steel 12/10 finish: Black weight: kg 28,2