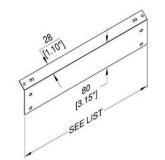

#### **RK1644N**

Double rack strip

material: Steel (2 mt)

finish: Black weight: 1010 gr/mt

### **RK1644N**

Double rack strip

material: Steel (2 mt)

finish: Black weight: 1010 gr/mt