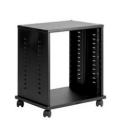

material: Steel finish: Black weight: 84 gr.



# RK600K...

Shock mounts

weight: 235 - 300 gr.





#### **RK1644N**

Double rack strip

material: Steel (2 mt)

finish: Black weight: 1010 gr/mt



# RK600SV

Screws





# **RK500**

RK500 System

material: Steel finish: Black



#### **RK500B2**

Base unit

material: Steel finish: Black



#### **RK500T2**

Top unit

material: Steel finish: Black



#### RK500L1 - RK500L2

Cross brace panels

material: Steel finish: Black





### **RK1644N**

Double rack strip

material: Steel (2 mt)

finish: Black weight: 1010 gr/mt



#### **RK500P4**

Adjuster feet



#### RT3432

Swivel castor

material: Steel finish: Zinc weight: 400 gr





# **RK900M08**

8 spaces 19" professional rack unit

material: Steel 12/10 finish: Black weight: kg 15,9





#### RK900M12

12 spaces 19" professional rack unit

material: Steel 12/10 finish: Black weight: kg 18,9





# **RK900M24**

24 spaces 19" professional rack unit

material: Steel 12/10 finish: Black weight: kg 28,2