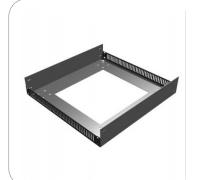

# **HARDWARE**

flight case and cabinet components

RACK SYSTEMS - vers. 02/2014



# **RK600**

RK600 System

material: Steel finish: Black



#### RK600M42

Crossbar

material: Steel finish: Black weight: 400 gr





# RK600L36 - 46 - 56

Side bar

material: Steel finish: Black weight: 464 - 666 gr.



#### RK600RA

Mounting bracket

material: Steel finish: Black



#### RK600SA

Corner bracket

material: Steel finish: Black weight: 84 gr.



# RK600K...

Shock mounts

weight: 235 - 300 gr.





#### **RK1644N**

Double rack strip

material: Steel (2 mt)

finish: Black weight: 1010 gr/mt



# RK600SV

Screws





# **RK500**

RK500 System

material: Steel finish: Black



#### **RK500B2**

Base unit

material: Steel finish: Black



#### **RK500T2**

Top unit

material: Steel finish: Black



#### RK500L1 - RK500L2

Cross brace panels

material: Steel finish: Black





### **RK1644N**

Double rack strip

material: Steel (2 mt)

finish: Black weight: 1010 gr/mt



#### **RK500P4**

Adjuster feet



#### RT3432

Swivel castor

material: Steel finish: Zinc weight: 400 gr





# **RK900M08**

8 spaces 19" professional rack unit

material: Steel 12/10 finish: Black weight: kg 15,9





#### RK900M12

12 spaces 19" professional rack unit

material: Steel 12/10 finish: Black weight: kg 18,9





# **RK900M24**

24 spaces 19" professional rack unit

material: Steel 12/10 finish: Black weight: kg 28,2