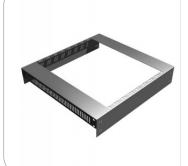

# **HARDWARE**

flight case and cabinet components

RACK SYSTEMS - vers. 02/2014



# **RK600**

RK600 System

material: Steel finish: Black



#### RK600M42

Crossbar

material: Steel finish: Black weight: 400 gr





# RK600L36 - 46 - 56

Side bar

material: Steel finish: Black weight: 464 - 666 gr.



#### RK600RA

Mounting bracket

material: Steel finish: Black



#### RK600SA

Corner bracket

material: Steel finish: Black weight: 84 gr.



# RK600K...

Shock mounts

weight: 235 - 300 gr.





#### **RK1644N**

Double rack strip

material: Steel (2 mt)

finish: Black weight: 1010 gr/mt



# RK600SV

Screws





# **RK500**

RK500 System

material: Steel finish: Black



#### **RK500B2**

Base unit

material: Steel finish: Black



#### **RK500T2**

Top unit

material: Steel finish: Black



#### RK500L1 - RK500L2

Cross brace panels

material: Steel finish: Black





### **RK1644N**

Double rack strip

material: Steel (2 mt)

finish: Black weight: 1010 gr/mt



#### **RK500P4**

Adjuster feet



#### RT3432

Swivel castor

material: Steel finish: Zinc weight: 400 gr





# **RK900M08**

8 spaces 19" professional rack unit

material: Steel 12/10 finish: Black weight: kg 15,9





#### RK900M12

12 spaces 19" professional rack unit

material: Steel 12/10 finish: Black weight: kg 18,9





# **RK900M24**

24 spaces 19" professional rack unit

material: Steel 12/10 finish: Black weight: kg 28,2