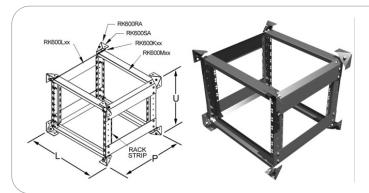

# **RK600**

RK600 System

material: Steel finish: Black

#### RK600M42

Crossbar

material: Steel finish: Black weight: 400 gr

# RK600L36 - 46 - 56

Side bar

material: Steel finish: Black weight: 464 - 666 gr.

#### RK600RA

Mounting bracket

material: Steel finish: Black

#### RK600SA

Corner bracket

material: Steel finish: Black weight: 84 gr.

# RK600K...

Shock mounts

weight: 235 - 300 gr.

#### **RK1644N**

Double rack strip

material: Steel (2 mt)

finish: Black weight: 1010 gr/mt