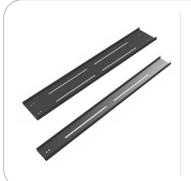

HARDWARE**

flight case and cabinet components

RACK SYSTEMS - vers. 02/2014



# **RK600**

RK600 System

material: Steel finish: Black



#### RK600M42

Crossbar

material: Steel finish: Black weight: 400 gr





# RK600L36 - 46 - 56

Side bar

material: Steel finish: Black weight: 464 - 666 gr.



#### RK600RA

Mounting bracket

material: Steel finish: Black



#### RK600SA

Corner bracket

material: Steel finish: Black weight: 84 gr.



# RK600K...

Shock mounts

weight: 235 - 300 gr.





#### **RK1644N**

Double rack strip

material: Steel (2 mt)

finish: Black weight: 1010 gr/mt



# RK600SV

Screws





# **RK500**

RK500 System

material: Steel finish: Black



#### **RK500B2**

Base unit

material: Steel finish: Black



#### **RK500T2**

Top unit

material: Steel finish: Black



#### RK500L1 - RK500L2

Cross brace panels

material: Steel finish: Black





### **RK1644N**

Double rack strip

material: Steel (2 mt)

finish: Black weight: 1010 gr/mt



#### **RK500P4**

Adjuster feet



#### RT3432

Swivel castor

material: Steel finish: Zinc weight: 400 gr





# **RK900M08**

8 spaces 19" professional rack unit

material: Steel 12/10 finish: Black weight: kg 15,9





#### RK900M12

12 spaces 19" professional rack unit

material: Steel 12/10 finish: Black weight: kg 18,9





# **RK900M24**

24 spaces 19" professional rack unit

material: Steel 12/10 finish: Black weight: kg 28,2