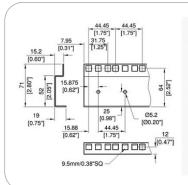

# **RK600**

RK600 System

material: Steel finish: Black



#### RK600M42

Crossbar

material: Steel finish: Black weight: 400 gr





# RK600L36 - 46 - 56

Side bar

material: Steel finish: Black weight: 464 - 666 gr.



#### RK600RA

Mounting bracket

material: Steel finish: Black



#### RK600SA

Corner bracket

material: Steel finish: Black weight: 84 gr.



# RK600K...

Shock mounts

weight: 235 - 300 gr.





#### **RK1644N**

Double rack strip

material: Steel (2 mt)

finish: Black weight: 1010 gr/mt



# RK600SV

Screws





# **RK500**

RK500 System

material: Steel finish: Black



#### **RK500B2**

Base unit

material: Steel finish: Black



#### **RK500T2**

Top unit

material: Steel finish: Black



#### RK500L1 - RK500L2

Cross brace panels

material: Steel finish: Black





### **RK1644N**

Double rack strip

material: Steel (2 mt)

finish: Black weight: 1010 gr/mt



#### **RK500P4**

Adjuster feet



#### RT3432

Swivel castor

material: Steel finish: Zinc weight: 400 gr





# **RK900M08**

8 spaces 19" professional rack unit

material: Steel 12/10 finish: Black weight: kg 15,9





#### RK900M12

12 spaces 19" professional rack unit

material: Steel 12/10 finish: Black weight: kg 18,9





# **RK900M24**

24 spaces 19" professional rack unit

material: Steel 12/10 finish: Black weight: kg 28,2