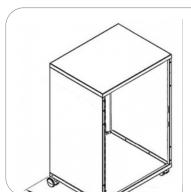

material: Steel finish: Black weight: 84 gr.



# RK600K...

Shock mounts

weight: 235 - 300 gr.





#### **RK1644N**

Double rack strip

material: Steel (2 mt)

finish: Black weight: 1010 gr/mt



# RK600SV

Screws





# **RK500**

RK500 System

material: Steel finish: Black



#### **RK500B2**

Base unit

material: Steel finish: Black



#### **RK500T2**

Top unit

material: Steel finish: Black



#### RK500L1 - RK500L2

Cross brace panels

material: Steel finish: Black





### **RK1644N**

Double rack strip

material: Steel (2 mt)

finish: Black weight: 1010 gr/mt



#### **RK500P4**

Adjuster feet



#### RT3432

Swivel castor

material: Steel finish: Zinc weight: 400 gr





# **RK900M08**

8 spaces 19" professional rack unit

material: Steel 12/10 finish: Black weight: kg 15,9





#### RK900M12

12 spaces 19" professional rack unit

material: Steel 12/10 finish: Black weight: kg 18,9





# **RK900M24**

24 spaces 19" professional rack unit

material: Steel 12/10 finish: Black weight: kg 28,2