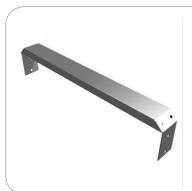

# RK600L36 - 46 - 56

Side bar

material: Steel finish: Black weight: 464 - 666 gr.