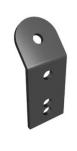

# **HARDWARE**

flight case and cabinet components

RACK SYSTEMS - vers. 02/2014



# **RK600**

RK600 System

material: Steel finish: Black



#### RK600M42

Crossbar

material: Steel finish: Black weight: 400 gr





# RK600L36 - 46 - 56

Side bar

material: Steel finish: Black weight: 464 - 666 gr.



#### RK600RA

Mounting bracket

material: Steel finish: Black



#### RK600SA

Corner bracket

material: Steel finish: Black weight: 84 gr.



# RK600K...

Shock mounts

weight: 235 - 300 gr.





#### **RK1644N**

Double rack strip

material: Steel (2 mt)

finish: Black weight: 1010 gr/mt



# RK600SV

Screws





# **RK500**

RK500 System

material: Steel finish: Black



#### **RK500B2**

Base unit

material: Steel finish: Black



#### **RK500T2**

Top unit

material: Steel finish: Black



#### RK500L1 - RK500L2

Cross brace panels

material: Steel finish: Black





### **RK1644N**

Double rack strip

material: Steel (2 mt)

finish: Black weight: 1010 gr/mt



#### **RK500P4**

Adjuster feet



#### RT3432

Swivel castor

material: Steel finish: Zinc weight: 400 gr





# **RK900M0