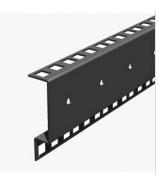

#### **RK1644N**

Double rack strip

material: Steel (2 mt)

finish: Black weight: 1010 gr/mt

### **RK1644N**

Double rack strip

material: Steel (2 mt)

finish: Black weight: 1010 gr/mt