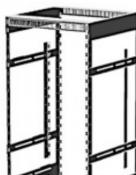

# **RK600**

RK600 System

material: Steel finish: Black

#### RK600M42

Crossbar

material: Steel finish: Black weight: 400 gr

# RK600L36 - 46 - 56

Side bar

material: Steel finish: Black weight: 464 - 666 gr.

#### RK600RA

Mounting bracket

material: Steel finish: Black

#### RK600SA

Corner bracket

material: Steel finish: Black weight: 84 gr.

# RK600K...

Shock mounts

weight: 235 - 300 gr.