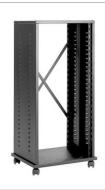

K1644N**

Double rack strip

material: Steel (2 mt)

finish: Black weight: 1010 gr/mt



# RK600SV

Screws





# **RK500**

RK500 System

material: Steel finish: Black



#### **RK500B2**

Base unit

material: Steel finish: Black



#### **RK500T2**

Top unit

material: Steel finish: Black



#### RK500L1 - RK500L2

Cross brace panels

material: Steel finish: Black





### **RK1644N**

Double rack strip

material: Steel (2 mt)

finish: Black weight: 1010 gr/mt



#### **RK500P4**

Adjuster feet



#### RT3432

Swivel castor

material: Steel finish: Zinc weight: 400 gr





# **RK900M08**

8 spaces 19" professional rack unit

material: Steel 12/10 finish: Black weight: kg 15,9





#### RK900M12

12 spaces 19" professional rack unit

material: Steel 12/10 finish: Black weight: kg 18,9





# **RK900M24**

24 spaces 19" professional rack unit

material: Steel 12/10 finish: Black weight: kg 28,2