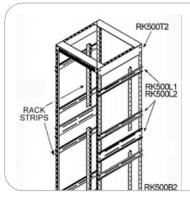

# **RK500**

RK500 System

material: Steel finish: Black

#### **RK500B2**

Base unit

material: Steel finish: Black

#### **RK500T2**

Top unit

material: Steel finish: Black

#### RK500L1 - RK500L2

Cross brace panels

material: Steel finish: Black