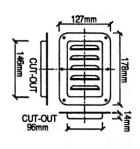

# AC7402 - 02N

Large dish horizontal louvre - Zinc and black

material: Steel 15/10 finish: Zinc - N = Black weight: 300 gr