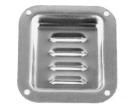

# RK2672 - 72N

Slotted vent panel - Zinc and black

material: Steel 12/10 finish: Zinc - N = Black

weight: 130 gr