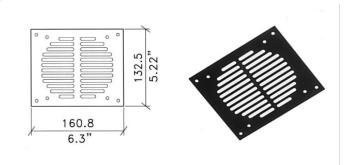

#### RK2481N - RK2491N

Rack panel vented for rack 19"

material: Aluminium 2 mm finish: Anodized black weight: 142 / 260 gr.