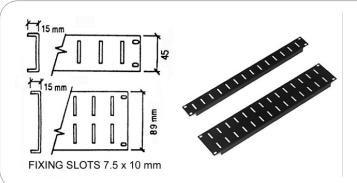

## AC7412 - 12N

Large dish vertical louvre - Zinc and black

material: Steel 12/10 finish: Zinc - N = Black weight: 255 / 300 gr.