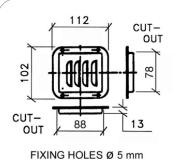

#### AC7422 - 22N

Dish vertical louvre - Zinc and black

material: Steel 12/10 finish: Zinc - N = Black weight: 130 gr