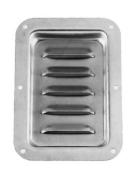

# AC7402 - 02N

Large dish horizontal louvre - Zinc and black

material: Steel 15/10 finish: Zinc - N = Black weight: 300 gr