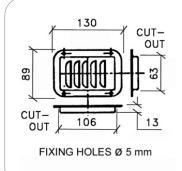

#### AC7432 - 32N

Square dish punched for louvre - Zinc and black

material: Steel 12/10 finish: Zinc - N = Black weight: 130 gr