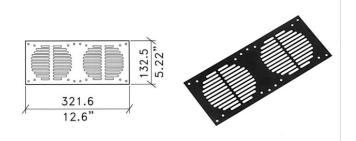

Zinc and black

material: Steel 12/10 finish: Zinc - N = Black weight: 130 gr





#### AC7422 - 22N

Dish vertical louvre - Zinc and black

material: Steel 12/10 finish: Zinc - N = Black weight: 130 gr





## AC7412 - 12N

Large dish vertical louvre - Zinc and black

material: Steel 12/10 finish: Zinc - N = Black weight: 255 / 300 gr.





# AC7402 - 02N

Large dish horizontal louvre - Zinc and black

material: Steel 15/10 finish: Zinc - N = Black weight: 300 gr



# RK2672 - 72N

Slotted vent panel - Zinc and black

material: Steel 12/10 finish: Zinc - N = Black

weight: 130 gr



#### RK2481N - RK2491N

Rack panel vented for rack 19"

material: Aluminium 2 mm finish: Anodized black weight: 142 / 260 gr.



# **RK2662N**

Single fan grille

material: Steel finish: Black weight: 60 gr



# **RK2664N**

Double fan grille

material: Steel finish: Black weight: 290 gr



# **RK2666N**

Triple fan grille

material: Steel finish: Black weight: 500 gr



# AC7501

# Cooling fan

material: Aluminium + Plastic finish: Black weight: 350 gr