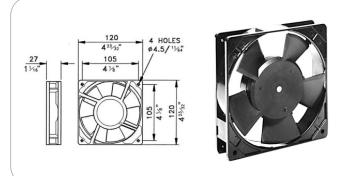

# AC7501

# Cooling fan

material: Aluminium + Plastic finish: Black weight: 350 gr