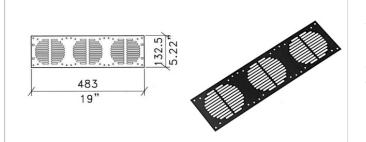

#### AC7422 - 22N

Dish vertical louvre - Zinc and black

material: Steel 12/10 finish: Zinc - N = Black weight: 130 gr





## AC7412 - 12N

Large dish vertical louvre - Zinc and black

material: Steel 12/10 finish: Zinc - N = Black weight: 255 / 300 gr.





# AC7402 - 02N

Large dish horizontal louvre - Zinc and black

material: Steel 15/10 finish: Zinc - N = Black weight: 300 gr



# RK2672 - 72N

Slotted vent panel - Zinc and black

material: Steel 12/10 finish: Zinc - N = Black

weight: 130 gr



#### RK2481N - RK2491N

Rack panel vented for rack 19"

material: Aluminium 2 mm finish: Anodized black weight: 142 / 260 gr.



# **RK2662N**

Single fan grille

material: Steel finish: Black weight: 60 gr



# **RK2664N**

Double fan grille

material: Steel finish: Black weight: 290 gr



# **RK2666N**

Triple fan grille

material: Steel finish: Black weight: 500 gr



# AC7501

# Cooling fan

material: Aluminium + Plastic finish: Black weight: 350 gr