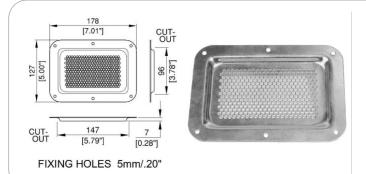

## AC7412 - 12N

Large dish vertical louvre - Zinc and black

material: Steel 12/10 finish: Zinc - N = Black weight: 255 / 300 gr.

# AC7402 - 02N

Large dish horizontal louvre - Zinc and black

material: Steel 15/10 finish: Zinc - N = Black weight: 300 gr