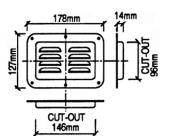

# AC7402 - 02N

Large dish horizontal louvre - Zinc and black

material: Steel 15/10 finish: Zinc - N = Black weight: 300 gr