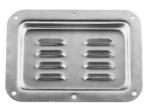

# AC7402 - 02N

Large dish horizontal louvre - Zinc and black

material: Steel 15/10 finish: Zinc - N = Black weight: 300 gr