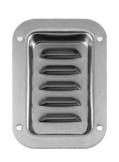

# AC7402 - 02N

Large dish horizontal louvre - Zinc and black

material: Steel 15/10 finish: Zinc - N = Black weight: 300 gr