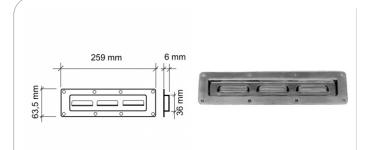

# RK2672 - 72N

Slotted vent panel - Zinc and black

material: Steel 12/10 finish: Zinc - N = Black

weight: 130 gr