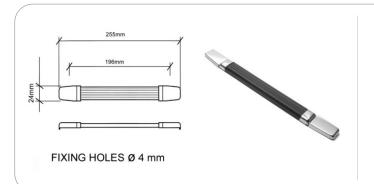

### MN2421

Strap handle. Steel and plastic covers. length 255 mm.

material: Plastic-Steel

finish: Black weight: 83 gr