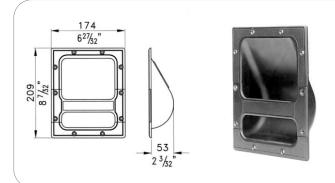

### AC1432M

Aluminum grip for recessed handles MN1432M and MN1442M

material: Die-cast aluminum

finish: Black weight: 100 gr

MN1462

Medium plastic/ABS bar handle form. Customizable grip. Recess depth 58,8 mm.

# AC1462M

Diecast aluminum grip for recessed handles MN1462 and MN1464

material: Aluminium finish: Black

weight: 100 gr.