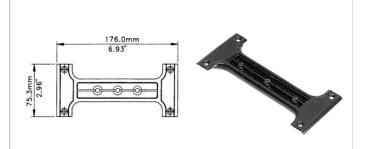

## MN1105/91

Corner steel bar handle, for speakers with tight radius

material: Steel 9/10 finish: Black weight: 460 gr

## MN1105/90

Corner rounded steel bar handle. Inner radius 13,5 mm.

material: Steel 9/10 finish: Black weight: 460 gr