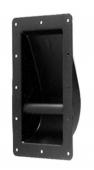

#### MN1482

Medium recessed steel bar handle, recess depth 65 mm

material: Steel 9/10 finish: Black weight: 440 gr