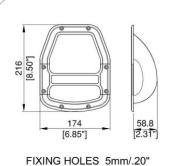

### AC1432M

Aluminum grip for recessed handles MN1432M and MN1442M

material: Die-cast aluminum

finish: Black weight: 100 gr

MN1462

Medium plastic/ABS bar handle form. Customizable grip. Recess depth 58,8 mm.

# AC1462M

Diecast aluminum grip for recessed handles MN1462 and MN1464

material: Aluminium finish: Black

weight: 100 gr.