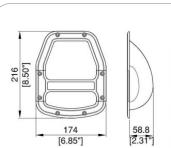

### AC1432M

Aluminum grip for recessed handles MN1432M and MN1442M

material: Die-cast aluminum

finish: Black weight: 100 gr

MN1462

Medium plastic/ABS bar handle form. Customizable grip. Recess depth 58,8 mm.

# AC1462M

Diecast aluminum grip for recessed handles MN1462 and MN1464

material: Aluminium finish: Black

weight: 100 gr.