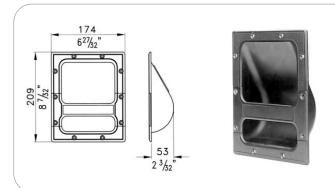

## MN1464

Medium diecast handle. Customizable grip. Recess depth 53 mm

material: Plastic/Steel

finish: Black weight: 180 gr.

### MN1464M

Medium diecast handle with ABS body. Customizable aluminum grip. Recess depth 53 mm.

material: Plastic/Aluminium

finish: Black weight: 180 gr.