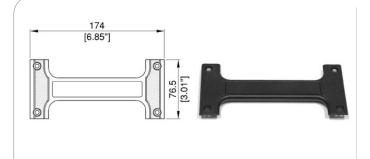

### AC1432M

Aluminum grip for recessed handles MN1432M and MN1442M

material: Die-cast aluminum

finish: Black weight: 100 gr

MN1462

Medium plastic/ABS bar handle form. Customizable grip. Recess depth 58,8 mm.

# AC1462M

Diecast aluminum grip for recessed handles MN1462 and MN1464

material: Aluminium finish: Black

weight: 100 gr.