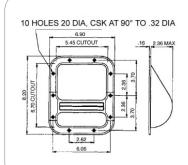

### MN1442

Small recessed ABS handle. Recess depth 59 mm.

material: Plastic finish: Black weight: 150 gr.

#### MN1442M

Small recessed ABS handle. Aluminum grip customizable. Recess depth 59 mm.

material: Plastic finish: Black

weight: 150 gr - M=180 gr