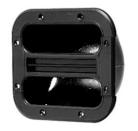

#### MN1432

Medium ABS bar handle. Recess depth 59 mm.

material: Plastic finish: Black

weight: 170 gr - M=180 gr

## MN1432M

Medium ABS bar handle. Aluminum grip customizable. Recess depth 59 mm.

material: Plastic finish: Black weight: 180 gr