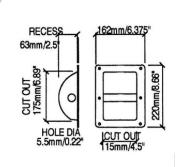

## MN1484

Medium recessed steel bar handle, recess depth 63 mm

material: Steel 9/10 finish: Black weight: 414 gr