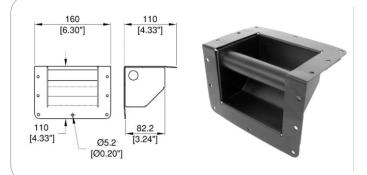

## MN1105/91

Corner steel bar handle, for speakers with tight radius

material: Steel 9/10 finish: Black weight: 460 gr

## MN1105/90

Corner rounded steel bar handle. Inner radius 13,5 mm.

material: Steel 9/10 finish: Black weight: 460 gr