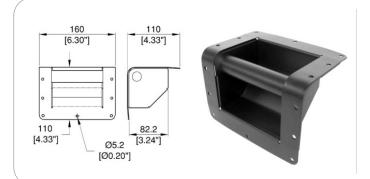

Lexan finish: Black weight: 10 gr.



# AC1462M

Diecast aluminum grip for recessed handles MN1462 and MN1464

material: Aluminium finish: Black

weight: 100 gr.



## MN1484

Medium recessed steel bar handle, recess depth 63 mm

material: Steel 9/10 finish: Black weight: 414 gr





#### MN1486

Medium recessed steel bar handle with fixing rivet protection. Recess depth 60 mm

material: Steel 9/10 finish: Black weight: 460 gr





#### MN1482

Medium recessed steel bar handle, recess depth 65 mm

material: Steel 9/10 finish: Black weight: 440 gr





#### MN1422

Large recessed steel bar handle, recess depth 63 mm

material: Steel 9/10 finish: Black weight: 579 gr



## MN1105/91

Corner steel bar handle, for speakers with tight radius

material: Steel 9/10 finish: Black weight: 460 gr



## MN1105/90

Corner rounded steel bar handle. Inner radius 13,5 mm.

material: Steel 9/10 finish: Black weight: 460 gr