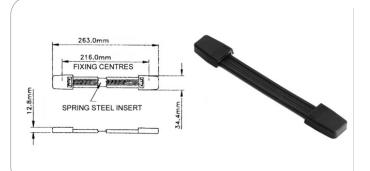

#### MN2092

Strap handle. Steel with rubber and plastic covers. length 263 mm.

material: Rubber-Plastic-Steel

finish: Black weight: 100 gr