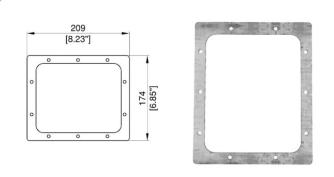

### AC1432M

Aluminum grip for recessed handles MN1432M and MN1442M

material: Die-cast aluminum

finish: Black weight: 100 gr



MN1462

Medium plastic/ABS bar handle form. Customizable grip. Recess depth 58,8 mm.

material: ABS Plastic finish: Black weight: 226 gr







#### MN1462M

Medium ABS bar handle form. Customizable aluminum grip. Recess depth 58,8 mm.

material: ABS Plastic /Aluminium

finish: Black weight: 380 gr.



## AC7364

Back plate for MN1462

material: Steel 10/10

finish: Zinc



## MN1464

Medium diecast handle. Customizable grip. Recess depth 53 mm

material: Plastic/Steel

finish: Black weight: 180 gr.



### MN1464M

Medium diecast handle with ABS body. Customizable aluminum grip. Recess depth 53 mm.

material: Plastic/Aluminium

finish: Black weight: 180 gr.



#### AC1464

Back plate for MN1464

material: Steel 10/10

finish: Zinc



## AC1462

Acrylic adhesive label for AC1462M grip.

material: Lexan finish: Black weight: 10 gr.



# AC1462M

Diecast aluminum grip for recessed handles MN1462 and MN1464

material: Aluminium finish: Black

weight: 100 gr.



## MN1484

Medium recessed steel bar handle, recess depth 63 mm

material: Steel 9/10 finish: Black weight: 414 gr





#### MN1486

Medium recessed steel bar handle with fixing rivet protection. Recess depth 60 mm

material: Steel 9/10 finish: Black weight: 460 gr





#### MN1482

Medium recessed steel bar handle, recess depth 65 mm

material: Steel 9/10 finish: Black weight: 440 gr





#### MN1422

Large recessed steel bar handle, recess depth 63 mm

material: Steel 9/10 finish: Black w