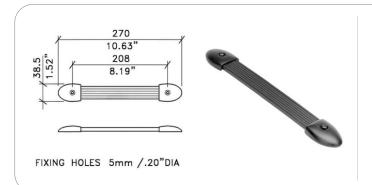

#### MN2094

Strap handle. Steel with rubber and plastic covers. length 270 mm.

material: Plastic-Steel

finish: Black weight: 100 gr