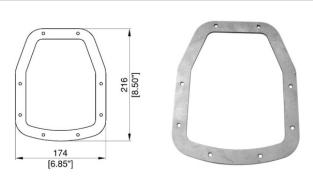

## AC7364

Back plate for MN1462

material: Steel 10/10

finish: Zinc

#### AC1464

Back plate for MN1464

material: Steel 10/10

finish: Zinc