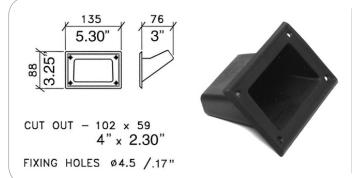

### MN1442

Small recessed ABS handle. Recess depth 59 mm.

material: Plastic finish: Black weight: 150 gr.