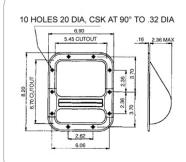

#### MN1432

Medium ABS bar handle. Recess depth 59 mm.

material: Plastic finish: Black

weight: 170 gr - M=180 gr

## MN1432M

Medium ABS bar handle. Aluminum grip customizable. Recess depth 59 mm.

material: Plastic finish: Black weight: 180 gr