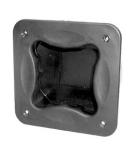

### MN1442

Small recessed ABS handle. Recess depth 59 mm.

material: Plastic finish: Black weight: 150 gr.

#### MN1442M

Small recessed ABS handle. Aluminum grip customizable. Recess depth 59 mm.

material: Plastic finish: Black

weight: 150 gr - M=180 gr