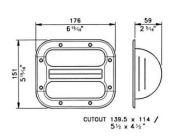

## MN1484

Medium recessed steel bar handle, recess depth 63 mm

material: Steel 9/10 finish: Black weight: 414 gr

#### MN1486

Medium recessed steel bar handle with fixing rivet protection. Recess depth 60 mm

material: Steel 9/10 finish: Black weight: 460 gr

#### MN1482

Medium recessed steel bar handle, recess depth 65 mm

material: Steel 9/10 finish: Black weight: 440 gr