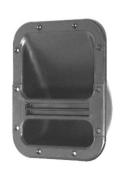

#### MN1432

Medium ABS bar handle. Recess depth 59 mm.

material: Plastic finish: Black

weight: 170 gr - M=180 gr

## MN1432M

Medium ABS bar handle. Aluminum grip customizable. Recess depth 59 mm.

material: Plastic finish: Black weight: 180 gr