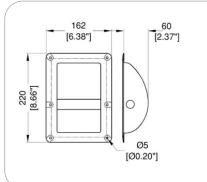

## MN1484

Medium recessed steel bar handle, recess depth 63 mm

material: Steel 9/10 finish: Black weight: 414 gr