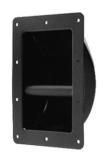

## MN1484

Medium recessed steel bar handle, recess depth 63 mm

material: Steel 9/10 finish: Black weight: 414 gr