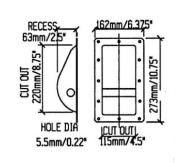

## MN1484

Medium recessed steel bar handle, recess depth 63 mm

material: Steel 9/10 finish: Black weight: 414 gr