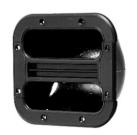

### MN1442

Small recessed ABS handle. Recess depth 59 mm.

material: Plastic finish: Black weight: 150 gr.

#### MN1442M

Small recessed ABS handle. Aluminum grip customizable. Recess depth 59 mm.

material: Plastic finish: Black

weight: 150 gr - M=180 gr