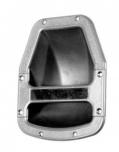

### AC1432M

Aluminum grip for recessed handles MN1432M and MN1442M

material: Die-cast aluminum

finish: Black weight: 100 gr

MN1462

Medium plastic/ABS bar handle form. Customizable grip. Recess depth 58,8 mm.

# AC1462M

Diecast aluminum grip for recessed handles MN1462 and MN1464

material: Aluminium finish: Black

weight: 100 gr.