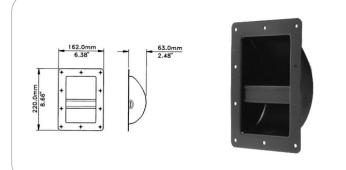

## MN1484

Medium recessed steel bar handle, recess depth 63 mm

material: Steel 9/10 finish: Black weight: 414 gr