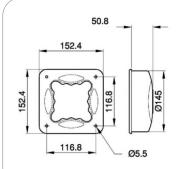

### MN1442

Small recessed ABS handle. Recess depth 59 mm.

material: Plastic finish: Black weight: 150 gr.

#### MN1442M

Small recessed ABS handle. Aluminum grip customizable. Recess depth 59 mm.

material: Plastic finish: Black

weight: 150 gr - M=180 gr