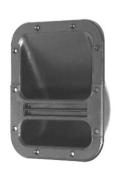

### MN1442

Small recessed ABS handle. Recess depth 59 mm.

material: Plastic finish: Black weight: 150 gr.

#### MN1442M

Small recessed ABS handle. Aluminum grip customizable. Recess depth 59 mm.

material: Plastic finish: Black

weight: 150 gr - M=180 gr