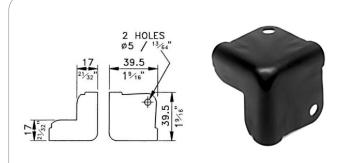

#### CN2282N

Small flat corner 2 legs, for plywood thickness 20 mm. Leg depth and width 39,5 mm.

material: Steel 12/10 finish: Black

weight: 30 gr