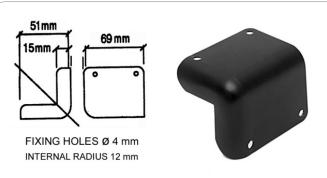

#### CN5232N

Medium flat corner 2 legs, for plywood thickness 16 mm. Leg depth 69 mm. Width 51 mm

material: Steel 12/10

finish: Black weight: 70 gr