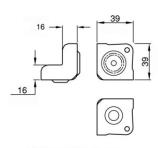

#### CN2282N

Small flat corner 2 legs, for plywood thickness 20 mm. Leg depth and width 39,5 mm.

material: Steel 12/10 finish: Black

weight: 30 gr