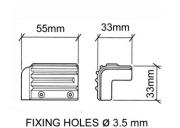

#### PL1772

Medium plastic corner, reliefs for stacking. Leg depth 55 mm. Width 33 mm.

material: Plastic finish: Black weight: 25 gr