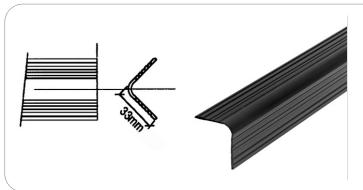

# PL2762

Plastic single angle for protection and covering corners 33 x 33mm.

material: Plastic (2mt)

finish: Black weight: 120 gr/mt