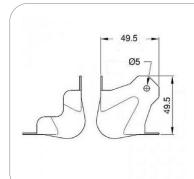

## **CN2232**

Medium ball corner 3 leg, leg depth 49,5 mm.

material: Steel 12/10

finish: Zinc weight: 44 gr

## **CN2234**

Medium ball corner 2 leg, for plywood thickness 22 mm. Leg depth 49,5 mm.

material: Steel 15/10

finish: Zinc weight: 70 gr