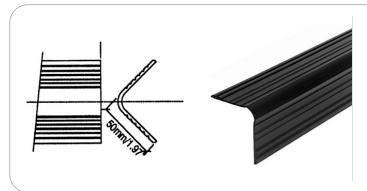

## PL2772

Plastic single angle for protection and covering corners 50 x 50mm.

material: Plastic (2mt) finish: Black weight: 265 gr/mt