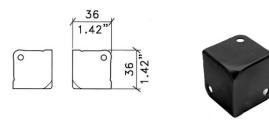

#### **CN1242N**

Small flat corner 3 legs, tight radius. Leg depth 36 mm.

material: Steel 10/10 finish: Black weight: 30 gr.