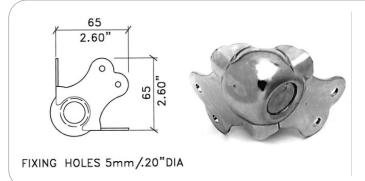

# FIXING HOLES 5mm/.20"DIA

## CN2252 - 52N

Heavy duty ball corner 2 legs, for plywood thickness 22 mm. Leg depth 65 mm. - Zinc and black

material: Steel 12/10 finish: Zinc - N = Black

weight: 100 gr