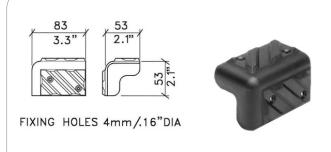

## PL1792

Large plastic corner, reliefs for stacking. Leg depth 83 mm. Width 53 mm.

material: Plastic finish: Black weight: 20 gr