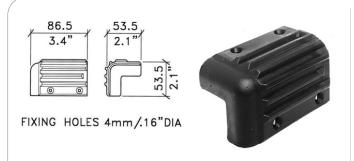

## PL1782

Large plastic corner, reliefs for stacking. Leg depth 86,5 mm. Width 53,5 mm.

material: Plastic finish: Black weight: 40 gr