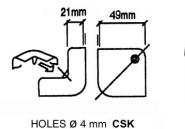

## CN5262N

Square flat corner 3 legs with countersunk holes. Leg depth 49 mm

material: Steel 12/10

finish: Black weight: 50 gr