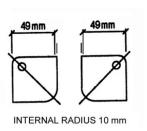

## **CN5272N**

Square flat corner 2 legs with countersunk holes. For plywood thickness 20 mm, leg depth and width 49 mm.

material: Steel 12/10

finish: Black weight: 40 gr

HOLE Dia 4mm/0.157"
12mm/0.47"Internal Radius