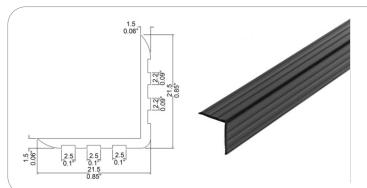

## PL2752

Plastic single angle for protection and covering corners 22 x 22mm.

material: Plastic (2mt) finish: Black weight: 95 gr/mt