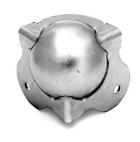

## **CN2234**

Medium ball corner 2 leg, for plywood thickness 22 mm. Leg depth 49,5 mm.

material: Steel 15/10

finish: Zinc weight: 70 gr