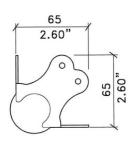

## **CN5272N**

Square flat corner 2 legs with countersunk holes. For plywood thickness 20 mm, leg depth and width 49 mm.

material: Steel 12/10

finish: Black weight: 40 gr

HOLE Dia 4mm/0.157"
12mm/0.47"Internal Radius