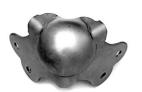

## **CN2232**

Medium ball corner 3 leg, leg depth 49,5 mm.

material: Steel 12/10

finish: Zinc weight: 44 gr