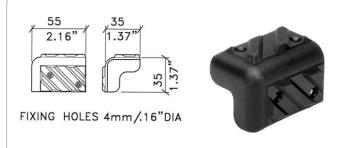

## PL1762

Small plastic corner, reliefs for stacking. Leg depth 55 mm. Width 35 mm.

material: Plastic finish: Black weight: 10 gr