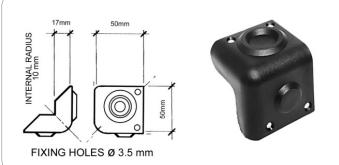

## PL1742

Medium flat plastic corner 2 legs, for plywood thickness 18/20 mm, leg depth and width 50 mm.

material: Plastic finish: Black weight: 10 gr