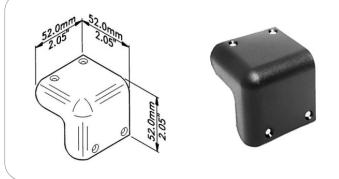

## PL1742

Medium flat plastic corner 2 legs, for plywood thickness 18/20 mm, leg depth and width 50 mm.

material: Plastic finish: Black weight: 10 gr