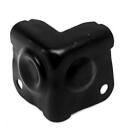

## CN2292N

Small cabinet corner stackable, for plywood thickness 18/20 mm. Leg depth 39 mm

material: Steel 12/10

finish: Black weight: 30 gr