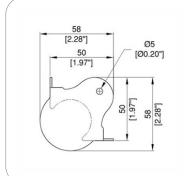

## **CN2232**

Medium ball corner 3 leg, leg depth 49,5 mm.

material: Steel 12/10

finish: Zinc weight: 44 gr