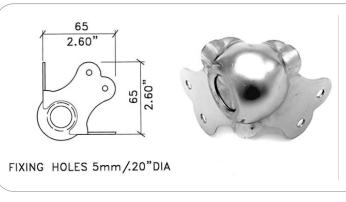

## **CN2232**

Medium ball corner 3 leg, leg depth 49,5 mm.

material: Steel 12/10

finish: Zinc weight: 44 gr