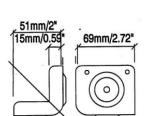

#### CN5232N

Medium flat corner 2 legs, for plywood thickness 16 mm. Leg depth 69 mm. Width 51 mm

material: Steel 12/10

finish: Black weight: 70 gr

#### CN5242N

Medium corner stackable 2 legs, for plywood thickness 16 mm. Leg depth 69 mm. Width 51 mm.

material: Steel 12/10

finish: Black weight: 70 gr