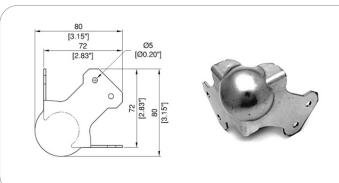

## **CN2234**

Medium ball corner 2 leg, for plywood thickness 22 mm. Leg depth 49,5 mm.

material: Steel 15/10

finish: Zinc weight: 70 gr