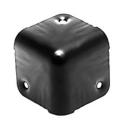

## CN5262N

Square flat corner 3 legs with countersunk holes. Leg depth 49 mm

material: Steel 12/10

finish: Black weight: 50 gr