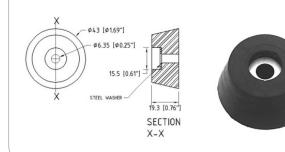

#### PL2742

Conical rubber foot with washer, h= 19,1 mm

material: Rubber finish: Black weight: 24 gr