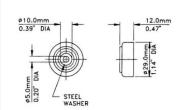

#### **PL2712P**

Plasic foot with steel washer, h=12mm,  $\emptyset=29mm$ 

material: Plastic finish: Black weight: 4.5 gr.