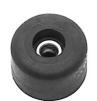

#### PL2780G

Rubber foot with steel washer, h= 15 mm

material: Rubber finish: Black weight: 18 gr.