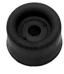

#### PL2701

Small rubber foot for lightweight suitcases, h=10mm,  $\emptyset$ =19mm

material: Rubber finish: Black weight: 3.5 gr