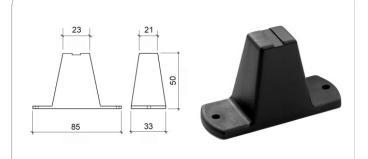

#### PL2751

Feet for extensibe handle

material: Nylon finish: Black weight: 22 gr