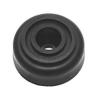

#### PL2780G

Rubber foot with steel washer, h= 15 mm

material: Rubber finish: Black weight: 18 gr.

#### PL2782G

Rubber foot with steel washer, h= 20 mm

material: Rubber finish: Black weight: 22 gr.

#### PL2784G

Rubber foot with washer, h= 10mm

material: Rubber finish: Black weight: gr 12