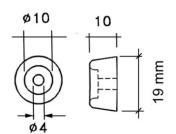

#### PL2742

Conical rubber foot with washer, h= 19,1 mm

material: Rubber finish: Black weight: 24 gr