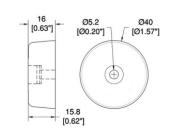

#### PL2722P

Plasic foot with steel washer, h=15.8mm,  $\emptyset=38$ mm

material: Plastic finish: Black weight: 8 gr.