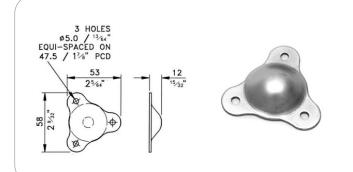

# AC7302

Round glide 3 fixing holes

material: Steel finish: Zinc weight: 30 gr