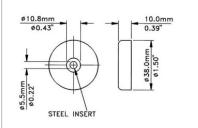

#### PL2782G

Rubber foot with steel washer, h= 20 mm

material: Rubber finish: Black weight: 22 gr.