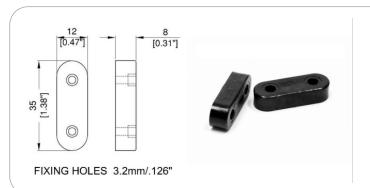

#### PL2912

Small plastic foot for Race-Case System

material: Plastic finish: Black weight: 3 gr

FIXING HOLES 3.2mm/.126"