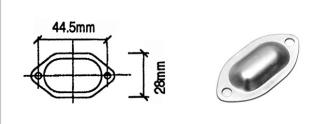

#### AC7312

Oval glide 2 fixing holes

material: Steel finish: Zinc weight: 15 gr