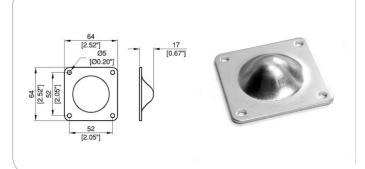

## AC7382H

Large female stacking foot. For brace ball corner

material: Steel finish: Zinc weight: 70 gr