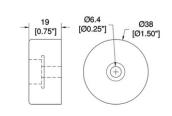

#### PL2701

Small rubber foot for lightweight suitcases, h=10mm,  $\emptyset$ =19mm

material: Rubber finish: Black weight: 3.5 gr