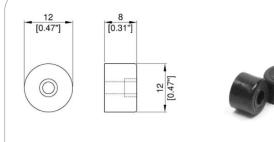

#### **PL2712P**

Plasic foot with steel washer, h=12mm,  $\emptyset=29mm$ 

material: Plastic finish: Black weight: 4.5 gr.