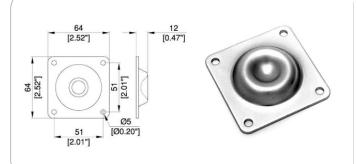

## AC7382

Large stacking foot - Female

material: Steel finish: Zinc weight: 70 gr