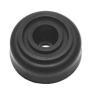

#### PL2732G

Rubber foot with washer, h= 15mm

material: Rubber finish: Black weight: 7 gr