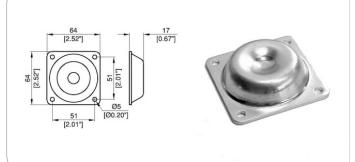

## AC7382H

Large female stacking foot. For brace ball corner

material: Steel finish: Zinc weight: 70 gr

## AC7392H

Large male stacking foot. For brace ball corner

material: Steel finish: Zinc weight: 70 gr