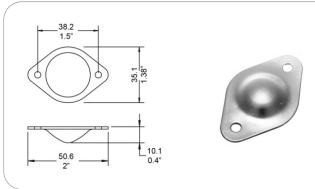

#### AC7312

Oval glide 2 fixing holes

material: Steel finish: Zinc weight: 15 gr