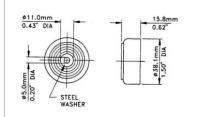

#### **PL2712P**

Plasic foot with steel washer, h=12mm,  $\emptyset=29mm$ 

material: Plastic finish: Black weight: 4.5 gr.