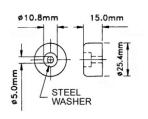

#### PL2722P

Plasic foot with steel washer, h=15.8mm,  $\emptyset=38$ mm

material: Plastic finish: Black weight: 8 gr.