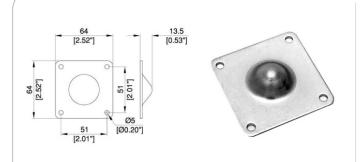

## AC7392

Large stacking foot - Male

material: Steel finish: Zinc weight: 70 gr