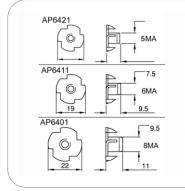

sing Ø 50 mm

material: Plastic finish: Black weight: 100 gr



# RT3495

Recessed wheel housing  $\emptyset$  75 mm. Diecast aluminium support

material: Aluminium diecast

finish: Black weight: 220 gr



## RT3484

Corner wheel and housing Ø 52 mm

material: nylon finish: Black weight: 80 gr





#### RT3482

Corner wheel Ø.38 mm

material: Rubber+nylon

finish: Black weight: 118 gr



## RT3400SX5

Coupling and uncoupling wheels system, RT34..SX5 series compatible

material: Aluminium/Steel finish: Self colour/zinc steel

weight: 680 gr



#### AC7822

Square recess castor dish

material: Steel finish: Zinc weight: 120 gr



#### AC0968

Rectangular recess castor dish

material: Steel finish: Zinc



## AC7898

Plastic castor plate

material: Black plastic

finish: Nylon weight: 14 gr





# AP64...

Tee nut

material: Steel finish: Zinc



# RXB30S8 - 40S8 - 45S8

Pozi-drive pan head screw

material: Steel finish: Zinc weight: 18 - 22 - 24 gr