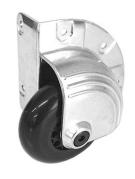

#### RT3422SX5

Swivel castor, Ø 100 mm. Steel support. Core in ABS and roller bearings

material: Steel finish: Zinc weight: 860 gr

#### RT3472SX5

Braked swivel castor, Ø 100 mm. Steel support Core in ABS and roller bearings

material: Steel finish: Zinc weight: 1090 gr

## RT3402SX5

Swivel castor Ø 80 mm. Steel support. Core in ABS and roller bearings

material: Steel finish: Zinc weight: 664 gr

# RT3462SX5

Braked swivel castor,  $\emptyset$  80 mm. Steel support. Core in ABS and roller bearings

material: Steel finish: Zinc weight: 878 gr