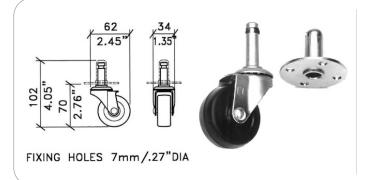

## **RT3498**

Push in castor Ø 50 mm

material: Steel+Rubber

finish: Zinc weight: 230 gr

#### RT3432

Swivel castor Ø 50 mm

material: Steel finish: Zinc weight: 400 gr