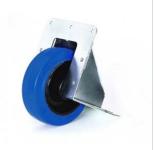

#### **RT8375**

Surface mount corner castor with  $\emptyset$  75 mm wheel. Outside support

material: Steel/Rubber

finish: Zinc weight: 750 gr

#### **RT8675**

Diecast Corner Castor with Ø 75 mm wheel. Inside corner support

material: Steel/Rubber

finish: Zinc weight: 750 gr