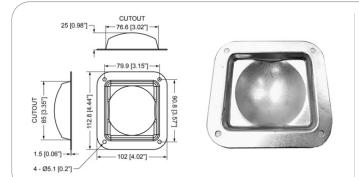

#### AC7822

Square recess castor dish

material: Steel finish: Zinc weight: 120 gr