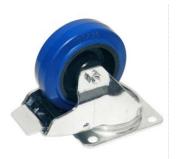

#### **RT3402SXH**

Swivel castor Ø 80 mm. Support high-thickness steel. Core and roller bearings increased

material: Steel finish: Zinc

## RT3402SX5

Swivel castor Ø 80 mm. Steel support. Core in ABS and roller bearings

material: Steel finish: Zinc weight: 664 gr