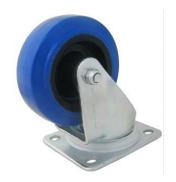

#### RT3422SX5

Swivel castor, Ø 100 mm. Steel support. Core in ABS and roller bearings

material: Steel finish: Zinc weight: 860 gr

#### RT3472SX5

Braked swivel castor, Ø 100 mm. Steel support Core in ABS and roller bearings

material: Steel finish: Zinc weight: 1090 gr

## RT3402SX5

Swivel castor Ø 80 mm. Steel support. Core in ABS and roller bearings

material: Steel finish: Zinc weight: 664 gr

# RT3462SX5

Braked swivel castor,  $\emptyset$  80 mm. Steel support. Core in ABS and roller bearings

material: Steel finish: Zinc weight: 878 gr