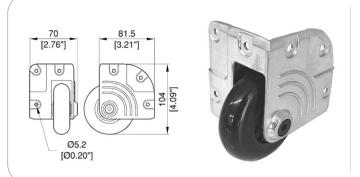

#### RT3496

Recessed castor with Ø 100 mm wheel. Steel support. Core in ABS and roller bearings

material: Steel finish: Blue weight: 670 gr

FIXING HOLES 5.0mm /.20"DIA