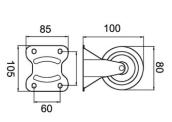

#### RT3452SX5

Fixed castor Ø 100 mm. Steel support. Core in ABS and roller bearings

material: Steel finish: Zinc weight: 590 gr

#### RT3442SX5

Fixed castor Ø 80 mm. Steel support. Core in ABS and roller bearings

material: Steel finish: Zinc weight: 450 gr

FIXING HOLES 5.0mm /.20"DIA