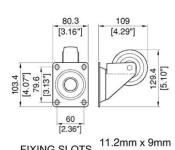

#### **RT3462SXH**

Braked swivel castor, Ø 80 mm. Support high-thickness steel. Core and roller bearings increased

material: Steel finish: Zinc

# RT3462SX5

Braked swivel castor,  $\emptyset$  80 mm. Steel support. Core in ABS and roller bearings

material: Steel finish: Zinc weight: 878 gr