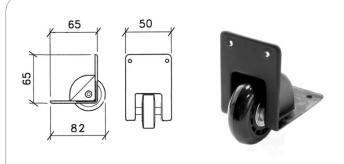

#### **RT8675**

Diecast Corner Castor with Ø 75 mm wheel. Inside corner support

material: Steel/Rubber

finish: Zinc weight: 750 gr