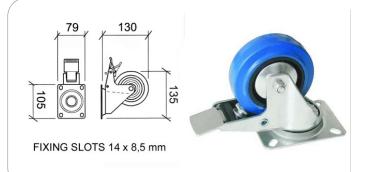

#### **RT3472SXH**

Braked swivel castor, Ø 100 mm. Support high-thickness steel. Core and roller bearings increased

material: Steel finish: Zinc

#### RT3472SX5

Braked swivel castor, Ø 100 mm. Steel support Core in ABS and roller bearings

material: Steel finish: Zinc weight: 1090 gr