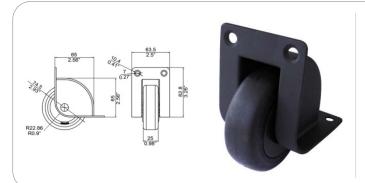

#### **RT8375**

Surface mount corner castor with  $\emptyset$  75 mm wheel. Outside support

material: Steel/Rubber

finish: Zinc weight: 750 gr