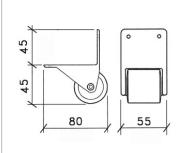

## RT3494

Steel recessed castor with Ø 75 mm wheel

material: Steel finish: Black weight: 480 gr