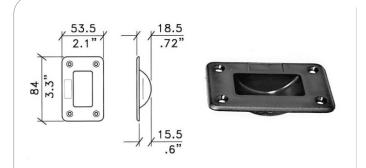

## AC7898

Plastic castor plate

material: Black plastic

finish: Nylon weight: 14 gr