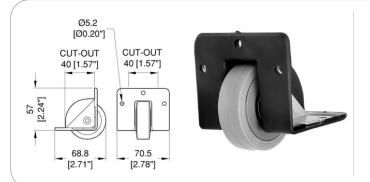

## RT3494

Steel recessed castor with Ø 75 mm wheel

material: Steel finish: Black weight: 480 gr