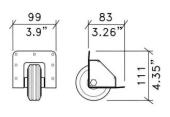

#### RT3496

Recessed castor with Ø 100 mm wheel. Steel support. Core in ABS and roller bearings

material: Steel finish: Blue weight: 670 gr

FIXING HOLES 5.0mm /.20"DIA