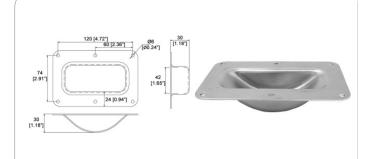

#### **RT8675**

Diecast Corner Castor with Ø 75 mm wheel. Inside corner support

material: Steel/Rubber

finish: Zinc weight: 750 gr



#### RT3492

Wheel and Housing Ø 50 mm

material: Plastic finish: Black weight: 100 gr



# RT3495

Recessed wheel housing  $\emptyset$  75 mm. Diecast aluminium support

material: Aluminium diecast

finish: Black weight: 220 gr



## RT3484

Corner wheel and housing Ø 52 mm

material: nylon finish: Black weight: 80 gr





#### RT3482

Corner wheel Ø.38 mm

material: Rubber+nylon

finish: Black weight: 118 gr



## RT3400SX5

Coupling and uncoupling wheels system, RT34..SX5 series compatible

material: Aluminium/Steel finish: Self colour/zinc steel

weight: 680 gr



#### AC7822

Square recess castor dish

material: Steel finish: Zinc weight: 120 gr



#### AC0968

Rectangular recess castor dish

material: Steel finish: Zinc



## AC7898

Plastic castor plate

material: Black plastic

finish: Nylon weight: 14 gr





# AP64...

Tee nut

material: Steel finish: Zinc



# RXB30S8 - 40S8 - 45S8

Pozi-drive pan head screw

material: Steel finish: Zinc weight: 18 - 22 - 24 gr