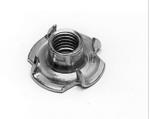

ng Ø 50 mm

material: Plastic finish: Black weight: 100 gr



# RT3495

Recessed wheel housing  $\emptyset$  75 mm. Diecast aluminium support

material: Aluminium diecast

finish: Black weight: 220 gr



## RT3484

Corner wheel and housing Ø 52 mm

material: nylon finish: Black weight: 80 gr





#### RT3482

Corner wheel Ø.38 mm

material: Rubber+nylon

finish: Black weight: 118 gr



## RT3400SX5

Coupling and uncoupling wheels system, RT34..SX5 series compatible

material: Aluminium/Steel finish: Self colour/zinc steel

weight: 680 gr



#### AC7822

Square recess castor dish

material: Steel finish: Zinc weight: 120 gr



#### AC0968

Rectangular recess castor dish

material: Steel finish: Zinc



## AC7898

Plastic castor plate

material: Black plastic

finish: Nylon weight: 14 gr





# AP64...

Tee nut

material: Steel finish: Zinc



# RXB30S8 - 40S8 - 45S8

Pozi-drive pan head screw

material: Steel finish: Zinc weight: 18 - 22 - 24 gr