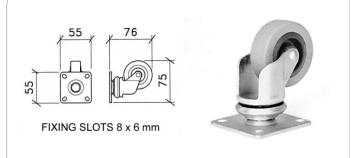

#### **RT8375**

Surface mount corner castor with  $\emptyset$  75 mm wheel. Outside support

material: Steel/Rubber

finish: Zinc weight: 750 gr

#### **RT8675**

Diecast Corner Castor with Ø 75 mm wheel. Inside corner support

material: Steel/Rubber

finish: Zinc weight: 750 gr