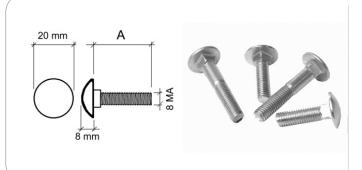

100 gr



# RT3495

Recessed wheel housing  $\emptyset$  75 mm. Diecast aluminium support

material: Aluminium diecast

finish: Black weight: 220 gr



## RT3484

Corner wheel and housing Ø 52 mm

material: nylon finish: Black weight: 80 gr





#### RT3482

Corner wheel Ø.38 mm

material: Rubber+nylon

finish: Black weight: 118 gr



## RT3400SX5

Coupling and uncoupling wheels system, RT34..SX5 series compatible

material: Aluminium/Steel finish: Self colour/zinc steel

weight: 680 gr



#### AC7822

Square recess castor dish

material: Steel finish: Zinc weight: 120 gr



#### AC0968

Rectangular recess castor dish

material: Steel finish: Zinc



## AC7898

Plastic castor plate

material: Black plastic

finish: Nylon weight: 14 gr





# AP64...

Tee nut

material: Steel finish: Zinc



# RXB30S8 - 40S8 - 45S8

Pozi-drive pan head screw

material: Steel finish: Zinc weight: 18 - 22 - 24 gr