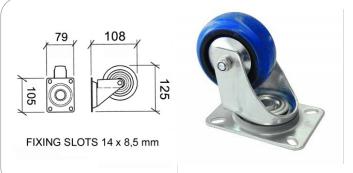

#### **RT3422SXH**

Swivel castor Ø 100 mm. Support high-thickness steel. Core and roller bearings increased

material: Steel finish: Zinc

#### RT3422SX5

Swivel castor, Ø 100 mm. Steel support. Core in ABS and roller bearings

material: Steel finish: Zinc weight: 860 gr