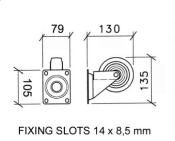

#### RT3496

Recessed castor with Ø 100 mm wheel. Steel support. Core in ABS and roller bearings

material: Steel finish: Blue weight: 670 gr

FIXING HOLES 5.0mm /.20"DIA