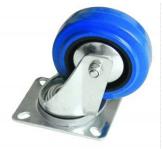

#### **RT3422SXH**

Swivel castor Ø 100 mm. Support high-thickness steel. Core and roller bearings increased

material: Steel finish: Zinc

#### RT3422SX5

Swivel castor, Ø 100 mm. Steel support. Core in ABS and roller bearings

material: Steel finish: Zinc weight: 860 gr