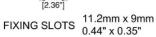

#### RT3452SX5

Fixed castor Ø 100 mm. Steel support. Core in ABS and roller bearings

material: Steel finish: Zinc weight: 590 gr

#### RT3442SX5

Fixed castor Ø 80 mm. Steel support. Core in ABS and roller bearings

material: Steel finish: Zinc weight: 450 gr

FIXING HOLES 5.0mm /.20"DIA