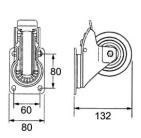

#### **RT3472SXH**

Braked swivel castor, Ø 100 mm. Support high-thickness steel. Core and roller bearings increased

material: Steel finish: Zinc

#### RT3472SX5

Braked swivel castor, Ø 100 mm. Steel support Core in ABS and roller bearings

material: Steel finish: Zinc weight: 1090 gr