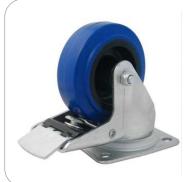

#### **RT3472SXH**

Braked swivel castor, Ø 100 mm. Support high-thickness steel. Core and roller bearings increased

material: Steel finish: Zinc

#### RT3472SX5

Braked swivel castor, Ø 100 mm. Steel support Core in ABS and roller bearings

material: Steel finish: Zinc weight: 1090 gr