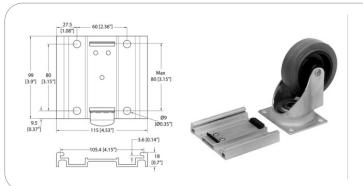

## RT3400SX5

Coupling and uncoupling wheels system, RT34..SX5 series compatible

material: Aluminium/Steel finish: Self colour/zinc steel

weight: 680 gr