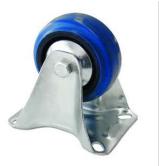

#### RT3496

Recessed castor with Ø 100 mm wheel. Steel support. Core in ABS and roller bearings

material: Steel finish: Blue weight: 670 gr

FIXING HOLES 5.0mm /.20"DIA