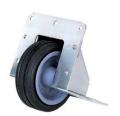

#### **RT3422SXH**

Swivel castor Ø 100 mm. Support high-thickness steel. Core and roller bearings increased

material: Steel finish: Zinc

#### **RT3472SXH**

Braked swivel castor, Ø 100 mm. Support high-thickness steel. Core and roller bearings increased

material: Steel finish: Zinc

#### **RT3402SXH**

Swivel castor Ø 80 mm. Support high-thickness steel. Core and roller bearings increased

material: Steel finish: Zinc

#### **RT3462SXH**

Braked swivel castor, Ø 80 mm. Support high-thickness steel. Core and roller bearings increased

material: Steel finish: Zinc