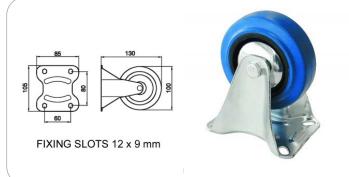

#### **RT3422SXH**

Swivel castor Ø 100 mm. Support high-thickness steel. Core and roller bearings increased

material: Steel finish: Zinc

#### **RT3472SXH**

Braked swivel castor, Ø 100 mm. Support high-thickness steel. Core and roller bearings increased

material: Steel finish: Zinc

#### RT3422SX5

Swivel castor, Ø 100 mm. Steel support. Core in ABS and roller bearings

material: Steel finish: Zinc weight: 860 gr

#### RT3472SX5

Braked swivel castor, Ø 100 mm. Steel support Core in ABS and roller bearings

material: Steel finish: Zinc weight: 1090 gr