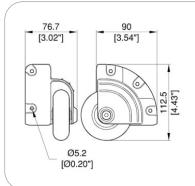

# RT3495

Recessed wheel housing  $\emptyset$  75 mm. Diecast aluminium support

material: Aluminium diecast

finish: Black weight: 220 gr