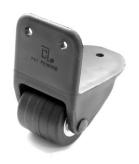

## RT3494

Steel recessed castor with Ø 75 mm wheel

material: Steel finish: Black weight: 480 gr