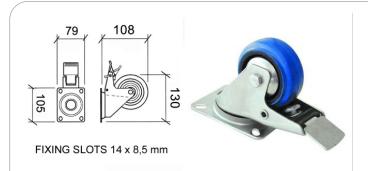

#### **RT3472SXH**

Braked swivel castor, Ø 100 mm. Support high-thickness steel. Core and roller bearings increased

material: Steel finish: Zinc

#### RT3472SX5

Braked swivel castor, Ø 100 mm. Steel support Core in ABS and roller bearings

material: Steel finish: Zinc weight: 1090 gr