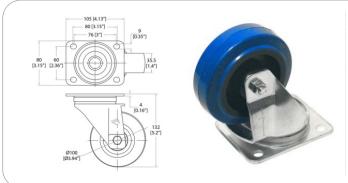

#### **RT3422SXH**

Swivel castor Ø 100 mm. Support high-thickness steel. Core and roller bearings increased

material: Steel finish: Zinc

#### RT3422SX5

Swivel castor, Ø 100 mm. Steel support. Core in ABS and roller bearings

material: Steel finish: Zinc weight: 860 gr