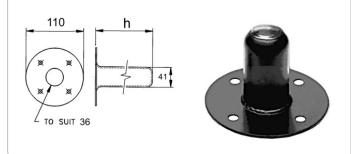

## PL5700

Steel speaker mounting top hat, depth 60 mm

material: Steel finish: Black weight: 290 gr.