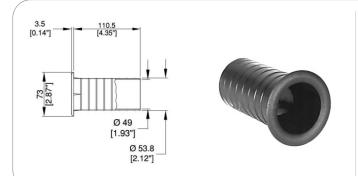

#### **AP7442**

Speaker port tube Ø 54 mm

material: Plastic finish: Black weight: 39 gr