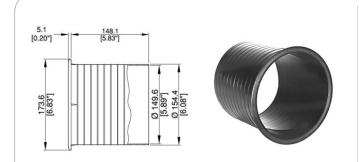

## AP7462

Speaker port tube Ø 154 mm

material: Plastic finish: Black weight: 150 gr