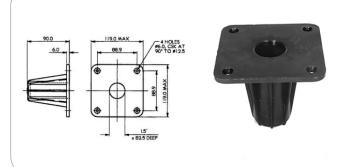

## PL5702

Plastic speaker mounting top hat, depth 90 mm

material: Plastic finish: Black weight: 142 gr