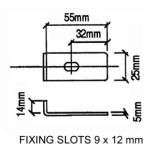

## AP6462

Speaker clamp heavy duty suit for grilles AP54

material: Steel 50/10

finish: Black weight: 50 gr