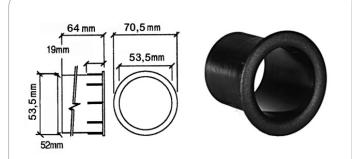

## **AP7402**

Speaker port tube Ø 53,5 mm

material: Plastic finish: Black weight: 15 gr