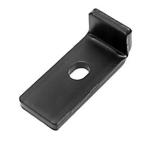

## AP6462

Speaker clamp heavy duty suit for grilles AP54

material: Steel 50/10

finish: Black weight: 50 gr