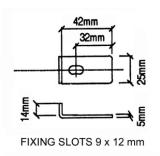

#### AP6452

Little speaker clamp suit for grilles AP54

material: Steel 30/10

finish: Black weight: 30 gr