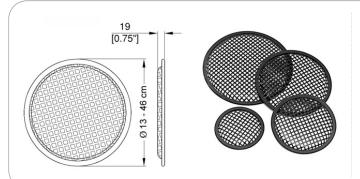

## AP54...

Protection grilles for Speaker

material: Steel 12/10 finish: Black

weight: 80 - 960 gr.