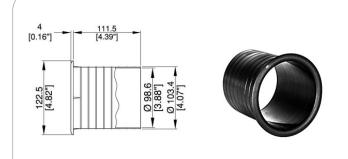

## **AP7472**

Speaker port tube Ø 103 mm

material: Plastic finish: Black weight: 60 gr