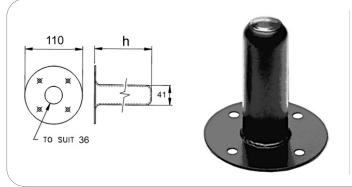

## PL5701

Steel speaker mounting top hat, depth 107 mm

material: Steel finish: Black weight: 380 gr.