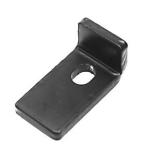

#### AP6452

Little speaker clamp suit for grilles AP54

material: Steel 30/10

finish: Black weight: 30 gr