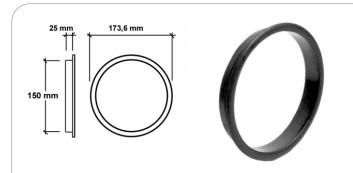

#### **AP7432**

Speaker cabinet port trim Ø 150 mm

material: Plastic finish: Black