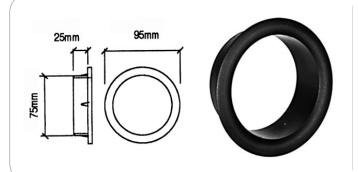

## **AP7422**

Speaker cabinet port trim Ø 75 mm

material: Plastic finish: Black weight: 13 gr