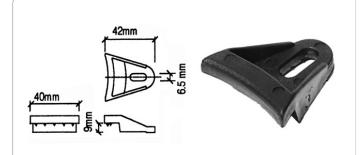

#### AP6492

Plastic speaker clamp suit for grilles AP54. Fixing thickness 9 mm

material: Plastic finish: Black weight: 5 gr