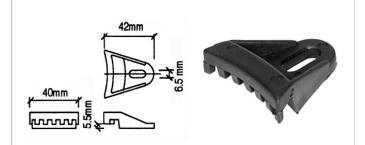

#### AP6482

Plastic speaker clamp suit for grilles AP54. Fixing thickness 5 mm

material: Plastic finish: Black weight: 5 gr