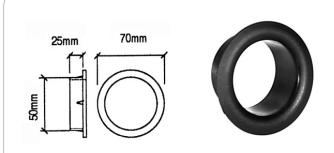

### **AP7412**

Speaker cabinet port trim Ø 50 mm

material: Plastic finish: Black weight: 10 gr