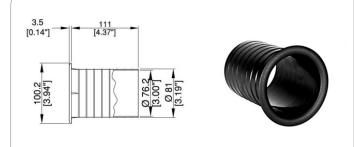

## **AP7452**

Speaker port tube Ø 81 mm

material: Plastic finish: Black weight: 50 gr