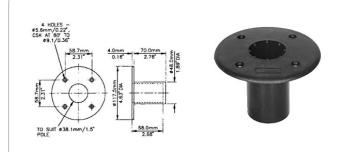

# PL5722

Plastic speaker mounting top hat, depth 74 mm

material: Plastic finish: Black weight: 110 gr