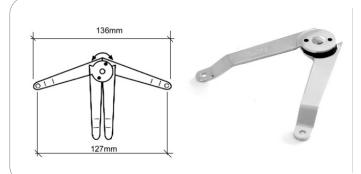

## **RK1205A**

Adjustable ratchet stay 5 stops

material: Steel finish: Zinc weight: 192 gr.

# **RK1210A**

Adjustable ratchet stay 10 stops

material: Steel finish: Zinc weight: 300 gr.