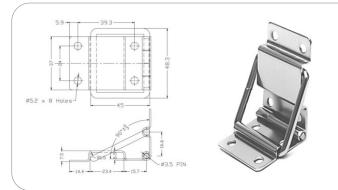

Zinc

weight: 1200 gr/bar



#### CR2512

Pre punched hinge 70 x 37,3 mm

material: Steel finish: Zinc weight: 450 gr.



#### CR3521

## Small lift off hinge

material: Steel 12/10 finish: Nickel weight: 14 gr



## CR3501

## Duty lift off hinge

material: Steel 15/10 finish: Nickel weight: 20 gr



# CR3502

# Heavy duty lift off hinge

material: Steel 15/10

finish: Zinc weight: 40 gr



## CR4501

#### Strut hinge

material: Steel 15/10 finish: Nickel weight: 42 gr



# CR4502

#### Small strut hinge

material: Steel finish: Nickel weight: 25 gr





## CR4512

Small strut hinge

material: Steel finish: Nickel weight: 25 gr



## CR4522

Large chrome strut hinge

material: Steel finish: Chrome weight: 50 gr



# CR4514

Small strut hinge

material: Steel finish: Nickel weight: 25 gr



## CR4532

Large chrome strut hinge

material: Steel finish: Chrome weight: 55 gr



#### CR4532H

Large strut hinge

material: Steel finish: Zinc weight: 55 gr





#### **RG5532**

Lid stay with deep dish

material: Steel 12/10

finish: Zinc weight: 210 gr





#### **RG5532S**

Lidstay with deep dish with offset for extrusion

material: Steel 12/10

finish: Zinc weight: 210 gr







# **RG5522**

Large lid stay with deep dish

material: Steel 15/10

finish: Zinc weight: 390 gr







## **RG5522S**

Large lid stay with deep dish with offset for extrusion

material: Steel 15/10

finish: Zinc weight: 390 gr





#### **RG5542**

Large recessed hinge with lid stay

material: Steel finish: Zinc weight: 420 gr





#### **RG5552**

Medium recessed hinge with lid stay

material: Steel fini