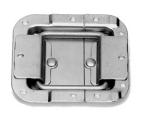

#### **RG5552**

Medium recessed hinge with lid stay

material: Steel finish: Zinc weight: 370 gr