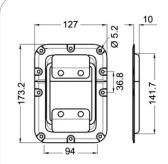

#### **RG5542**

Large recessed hinge with lid stay

material: Steel finish: Zinc weight: 420 gr

#### **RG5552**

Medium recessed hinge with lid stay

material: Steel finish: Zinc weight: 370 gr