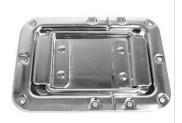

#### **RG5532**

Lid stay with deep dish

material: Steel 12/10

finish: Zinc weight: 210 gr

#### **RG5532S**

Lidstay with deep dish with offset for extrusion

material: Steel 12/10

finish: Zinc weight: 210 gr

# **RG5522**

Large lid stay with deep dish

material: Steel 15/10

finish: Zinc weight: 390 gr

## **RG5522S**

Large lid stay with deep dish with offset for extrusion

material: Steel 15/10

finish: Zinc weight: 390 gr

## **RG5562**

Large lid stay with deep dish

material: Steel finish: Zinc weight: 390 gr