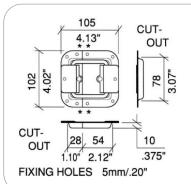

#### **RG5542**

Large recessed hinge with lid stay

material: Steel finish: Zinc weight: 420 gr