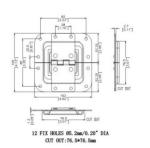

#### **RG5552**

Medium recessed hinge with lid stay

material: Steel finish: Zinc weight: 370 gr