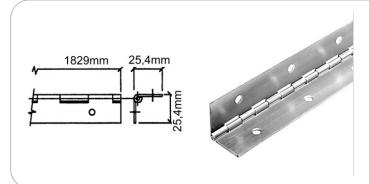

## CR1521B

Piano hinge 50 mm. Pin Ø 3 mm

material: Steel 12/10 (1.83 mt)

finish: Zinc

weight: 1200 gr/bar