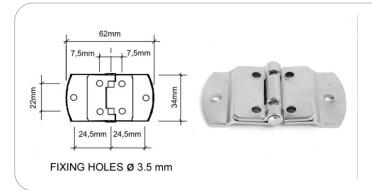

#### CR2512

Pre punched hinge 70 x 37,3 mm

material: Steel finish: Zinc weight: 450 gr.