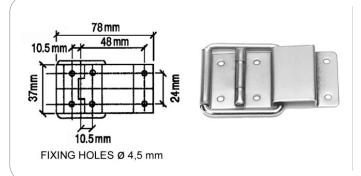

#### CR2512

Pre punched hinge 70 x 37,3 mm

material: Steel finish: Zinc weight: 450 gr.