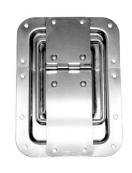

#### **RG5552**

Medium recessed hinge with lid stay

material: Steel finish: Zinc weight: 370 gr