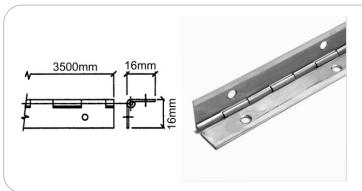

#### CR1501

Piano hinge 30 mm. Pin Ø 1.5 mm

material: Steel 8/10 (3.5 mt)

finish: Nickel weight: 182 gr/mt