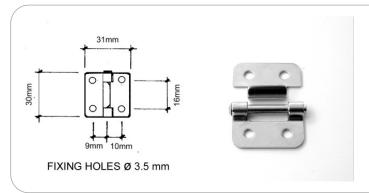

## Small lift off hinge

material: Steel 12/10 finish: Nickel weight: 14 gr

## Duty lift off hinge

material: Steel 15/10 finish: Nickel weight: 20 gr