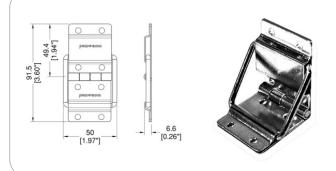

#### **RG5532**

Lid stay with deep dish

material: Steel 12/10

finish: Zinc weight: 210 gr

#### **RG5532S**

Lidstay with deep dish with offset for extrusion

material: Steel 12/10

finish: Zinc weight: 210 gr