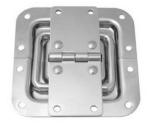

#### **RG5542**

Large recessed hinge with lid stay

material: Steel finish: Zinc weight: 420 gr

#### **RG5552**

Medium recessed hinge with lid stay

material: Steel finish: Zinc weight: 370 gr