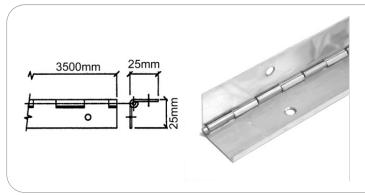

#### CR1511

Piano hinge 50 mm. Pin Ø 1.5 mm

material: Steel 8/10 (3.5 mt)

finish: Nickel weight: 280 gr/mt