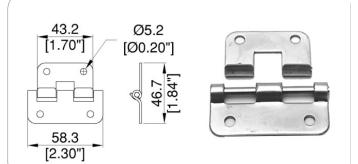

#### Small strut hinge

material: Steel finish: Nickel weight: 25 gr

## CR4512

Small strut hinge

material: Steel finish: Nickel weight: 25 gr

# CR4514

Small strut hinge

material: Steel finish: Nickel weight: 25 gr