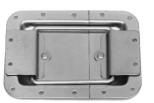

#### **RG5542**

Large recessed hinge with lid stay

material: Steel finish: Zinc weight: 420 gr

#### **RG5552**

Medium recessed hinge with lid stay

material: Steel finish: Zinc weight: 370 gr