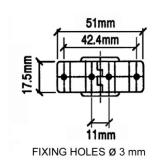

#### CR2512

Pre punched hinge 70 x 37,3 mm

material: Steel finish: Zinc weight: 450 gr.