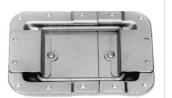

#### **RG5542**

Large recessed hinge with lid stay

material: Steel finish: Zinc weight: 420 gr