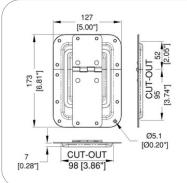

#### **RG5542**

Large recessed hinge with lid stay

material: Steel finish: Zinc weight: 420 gr