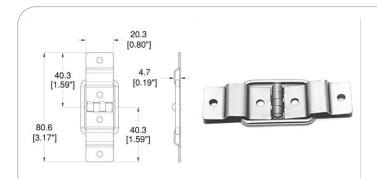

#### CR3521

## Small lift off hinge

material: Steel 12/10 finish: Nickel weight: 14 gr