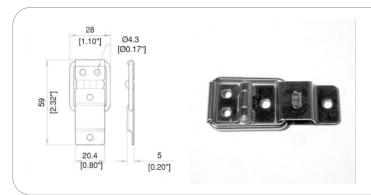

## Small lift off hinge

material: Steel 12/10 finish: Nickel weight: 14 gr

## CR3501

## Duty lift off hinge

material: Steel 15/10 finish: Nickel weight: 20 gr