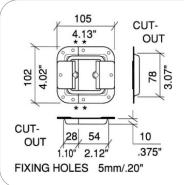

#### **RG5552**

Medium recessed hinge with lid stay

material: Steel finish: Zinc weight: 370 gr