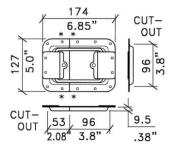

#### **RG5542**

Large recessed hinge with lid stay

material: Steel finish: Zinc weight: 420 gr

#### **RG5552**

Medium recessed hinge with lid stay

material: Steel finish: Zinc weight: 370 gr