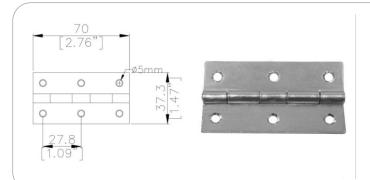

#### CR2512

Pre punched hinge 70 x 37,3 mm

material: Steel finish: Zinc weight: 450 gr.