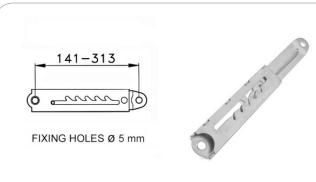

## **RK1205A**

Adjustable ratchet stay 5 stops

material: Steel finish: Zinc weight: 192 gr.