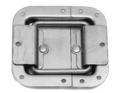

#### **RG5542**

Large recessed hinge with lid stay

material: Steel finish: Zinc weight: 420 gr