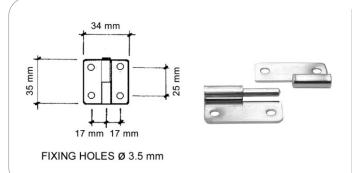

# **HARDWARE**

flight case and cabinet components

HINGES & LID STAYS - vers. 02/2014



#### CR1501

Piano hinge 30 mm. Pin Ø 1.5 mm

material: Steel 8/10 (3.5 mt)

finish: Nickel weight: 182 gr/mt



#### CR1511

Piano hinge 50 mm. Pin Ø 1.5 mm

material: Steel 8/10 (3.5 mt)

finish: Nickel weight: 280 gr/mt



# CR1512B

Piano hinge 50 mm. Pin Ø 3 mm

material: Aluminium 12/10 (1.83 mt)

finish: Self colour weight: 370 gr/bar



## CR1521B

Piano hinge 50 mm. Pin Ø 3 mm

material: Steel 12/10 (1.83 mt)

finish: Zinc

weight: 1200 gr/bar



#### CR2512

Pre punched hinge 70 x 37,3 mm

material: Steel finish: Zinc weight: 450 gr.



#### CR3521

## Small lift off hinge

material: Steel 12/10 finish: Nickel weight: 14 gr



## CR3501

## Duty lift off hinge

material: Steel 15/10 finish: Nickel weight: 20 gr



# CR3502

# Heavy duty lift off hinge

material: Steel 15/10

finish: Zinc weight: 40 gr



## CR4501

#### Strut hinge

material: Steel 15/10 finish: Nickel weight: 42 gr



# CR4502

#### Small strut hinge

material: Steel finish: Nickel weight: 25 gr





## CR4512

Small strut hinge

material: Steel finish: Nickel weight: 25 gr



## CR4522

Large chrome strut hinge

material: Steel finish: Chrome weight: 50 gr



# CR4514

Small strut hinge

material: Steel finish: Nickel weight: 25 gr



## CR4532

Large chrome strut hinge

material: Steel finish: Chrome weight: 55 gr



#### CR4532H

Large strut hinge

material: Steel finish: Zinc weight: 55 gr





#### **RG5532**

Lid stay with deep dish

ma