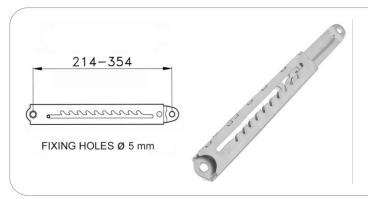

# **RK1210A**

Adjustable ratchet stay 10 stops

material: Steel finish: Zinc weight: 300 gr.