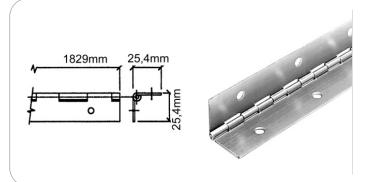

# CR1512B

Piano hinge 50 mm. Pin Ø 3 mm

material: Aluminium 12/10 (1.83 mt)

finish: Self colour weight: 370 gr/bar