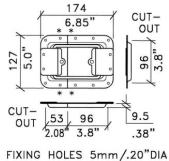

#### **RG5542**

Large recessed hinge with lid stay

material: Steel finish: Zinc weight: 420 gr

#### **RG5552**

Medium recessed hinge with lid stay

material: Steel finish: Zinc weight: 370 gr