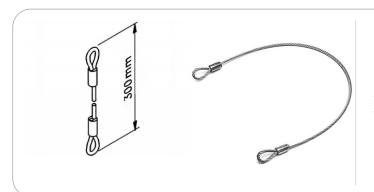

# RG5571

114 wires lid stay. Lenght 30cm

material: Steel finish: Zinc weight: 14 gr